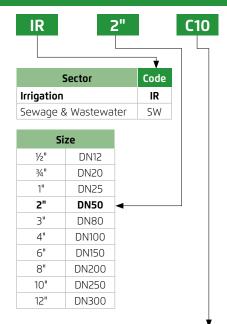

## **BERMAD** Irrigation

Kinetic, Automatic & Combination Air Valves

| Primary Feature (Model)                                       | Code |
|---------------------------------------------------------------|------|
| Vacuum Breaker (½"); PN10                                     | ARV  |
| Automatic (Air Release) Air Valve (¾" - 1"); PN10             | A10  |
| Automatic (Air Release) Air Valve (¾" - 1"); PN16             | A30  |
| Kinetic (Air-Vacuum) Air Valve<br>(¾" - 2") ; PN10            | K10  |
| Combination Air Valve<br>(¾" - 3") ; PN10                     | C10  |
| Combination Air Valve<br>(2") ; PN10                          | C15  |
| Combination Air Valve<br>(¾" - 3"); PN16                      | C30  |
| Combination Air Valve<br>(2"); PN16                           | C35  |
| Combination Air Valve<br>for Sewage & Wastewater<br>(2" - 4") | C50  |