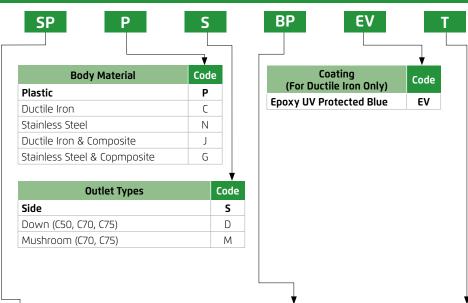

|                         | End Connections / Pressure Ratings            | Code |
|-------------------------|-----------------------------------------------|------|
| Threaded                | BSP Male (A10/A30, K10 - ¾"-1", C10/C30, C50) | ВР   |
|                         | NPT Male (A10/A30, K10 - ¾"-1", C10/C30)      | NP   |
|                         | BSP Female (C70 - 2", K10 - 2")               | ВА   |
|                         | NPT Female (C70 - 2", K10 - 2")               | NA   |
| Flanged                 | AST-D                                         | SD   |
| Adapter<br>(Inlet Only) | Universal Flanged / BSP Male                  | FF   |
|                         | Universal Flanged / NPT Male                  | FN   |
|                         |                                               |      |

| Additional Attributes                                                                                  | Code |
|--------------------------------------------------------------------------------------------------------|------|
| Stainless Steel<br>Pressure Test Point<br>(Schrader Valve)                                             | Т    |
| Plastic Pressure Test<br>Point                                                                         | 5    |
| Lower Service Port 1/8" NPT<br>(A10/A30, C10/C30 - 3/4"-1")<br>or 1/4" NPT<br>(C10/C30 - 2", C70, C75) | Р    |
| ¾" Female threaded Outlet (A10/A30, C10/C30 - ¾"-1")                                                   | t    |
| Insect Screen<br>(For C70 Only)                                                                        | S    |
| Drainage Valve<br>(C50, C70)                                                                           | Z    |
| Stainless Steel lower float (C50)                                                                      | N    |