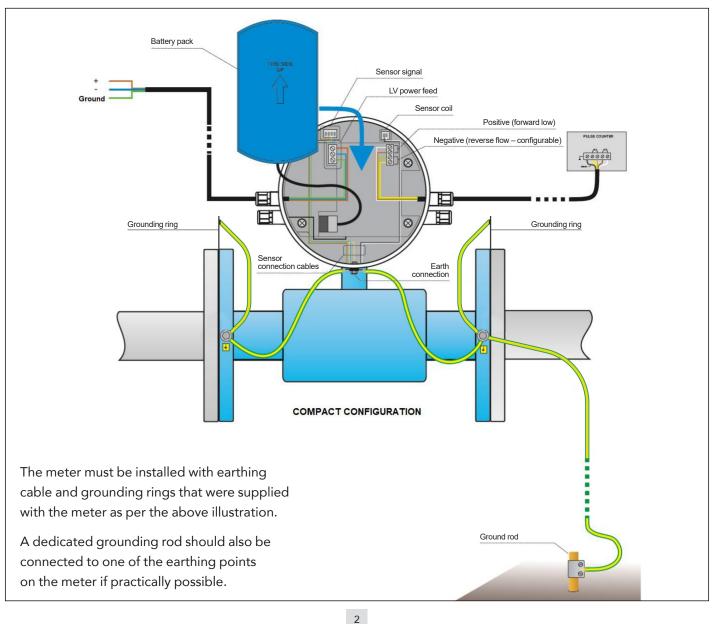

# **MC406 CONVERTER INSTALLATION**







# **VIBRATIONS**

# Do not expose the MC406 converter to excessive vibrations

Install a suitable anti-vibration protection or remote mount the converter

# **GROUNDING** – COMPACT VERSION





# **GROUNDING** – REMOTE VERSION



# **MUT2200 SENSOR STRAIGHT PIPE LENGTHS**



#### MC406 + MUT2200 Meter Installation Requirements

Version 1



## **ELECTRICAL CONNECTIONS**

## Supply voltage

MC406: Battery power only

MC406A: 12-24, battery or 12-24V with battery backup

## 4-20mA output

<u>MC406A:</u> Standard <u>MC406:</u> Optional Loop powered by 12-24Vdc external source

## Pulse output

Standard on MC406 & MC406A Max voltage 30Vac or dc Clean electric contacts up to 100mA

## Modbus RS485 and Bluetooth comms

Optional for MC406 and MC406A





For more information or to speak to one of our staff, call the number in your state. www.bermadmeters.com.au

#### Victoria

Tel: 03 9464 2374 26 Brand Drv Thomastown 3074

#### **New South Wales** Tel: 02 9746 1788 31/42-50 Hampste