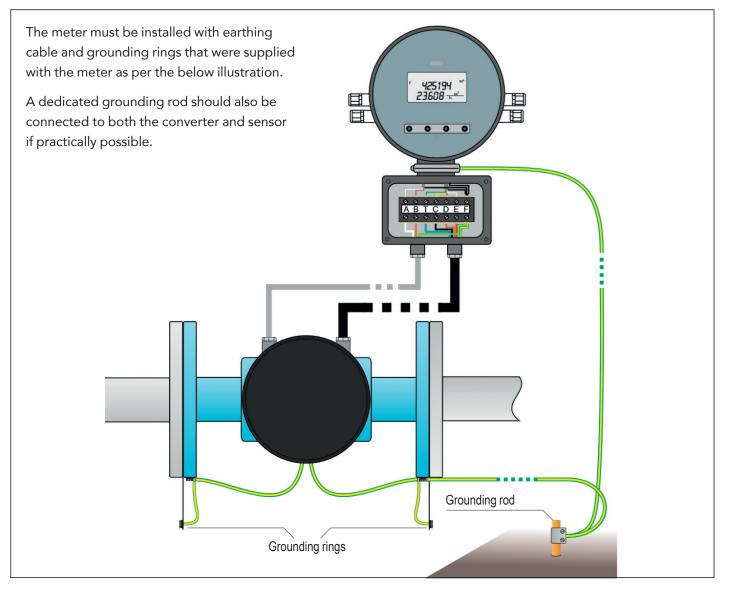

# **MC406 CONVERTER INSTALLATION**







# **VIBRATIONS**

# Do not expose the MC406 converter to excessive vibrations

Install a suitable anti-vibration protection or remote mount the converter

# **GROUNDING** – COMPACT VERSION





# **GROUNDING** – REMOTE VERSION



# **MUT2200 SENSOR STRAIGHT PIPE LENGTHS**



#### MC406 + MUT2200 Meter Installation Requirements

Version 1



## **ELECTRICAL CONNECTIONS**

## Supply voltage

MC406: Battery power only

MC406A: 12-24, battery or 12-24V with battery backup

## 4-20mA output

<u>MC406A:</u> Standard <u>MC406:</u> Optional Loop powered by 12-24Vdc external source

## Pulse output

Standard on MC406 & MC406A Max voltage 30Vac or dc Clean electric contacts up to 100mA

## Modbus RS485 and Bluetooth comms

Optional for MC406 and MC406A





For more information or to speak to one of our staff, call the number in your state. www.bermadmeters.com.au

#### Victoria

Tel: 03 9464 2374 26 Brand Drv Thomastown 3074

#### **New South Wales** Tel: 02 9746 1788 31/42-50 Hampstea

31/42-50 Hampstead Rd Homebush West