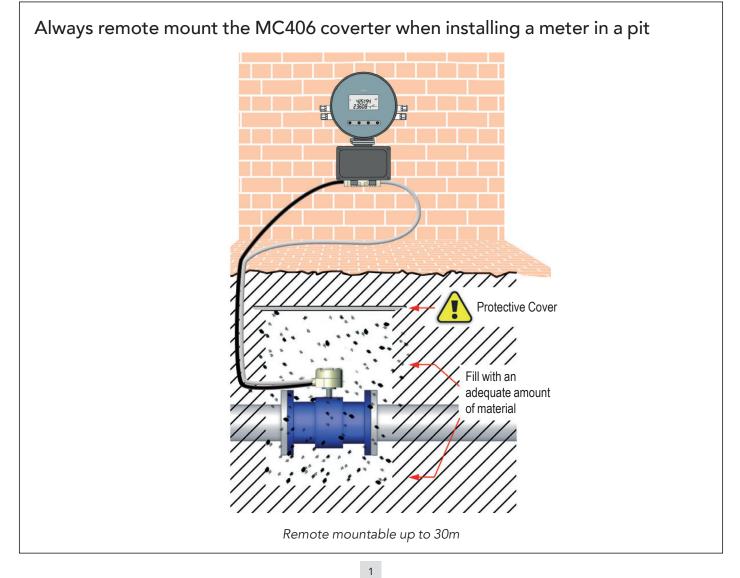

# **MC406 CONVERTER INSTALLATION**







# **VIBRATIONS**

# Do not expose the MC406 converter to excessive vibrations

Install a suitable anti-vibration protection or remote mount the converter

# **GROUNDING** – COMPACT VERSION





# **GROUNDING** – REMOTE VERSION



# **MUT2200 SENSOR STRAIGHT PIPE LENGTHS**



#### MC406 + MUT2200 Meter Installation Requirements

Version 1



## **ELECTRICAL CONNECTIONS**

## Supply voltage

MC406: Battery power only

MC406A: 12-24, battery or 12-24V with battery backup

## 4-20mA output

<u>MC406A:</u> Standard <u>MC406:</u> Optional Loop powered by 12-24Vdc external source

## Pulse output

Standard on MC406 & MC406A Max voltage 30Vac or dc Clean electric contacts up to 100mA

## Modbus RS485 and Bluetooth comms

Optional for MC406 and MC406A





For more information or to speak to on