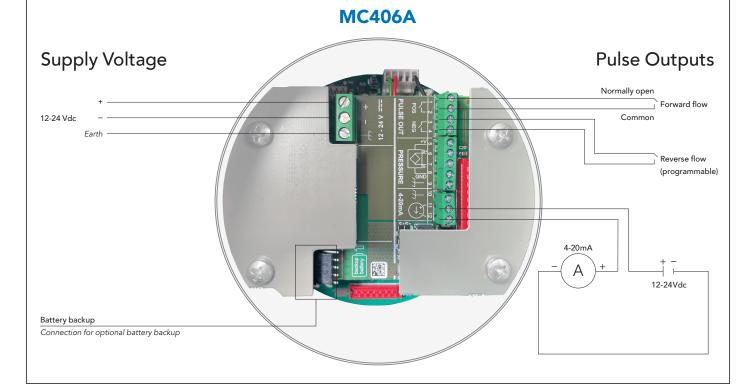

## **ELECTRICAL CONNECTIONS**

## Supply voltage

MC406: Battery power only

MC406A: 12-24, battery or 12-24V with battery backup

## 4-20mA output

<u>MC406A:</u> Standard <u>MC406:</u> Optional Loop powered by 12-24Vdc external source

## Pulse output

Standard on MC406 & MC406A Max voltage 30Vac or dc Clean electric contacts up to 100mA

## Modbus RS485 and Bluetooth comms

Optional for MC406 and MC406A

For more information or to speak to one of our staff, call the number in your state. www.bermadmeters.com.au