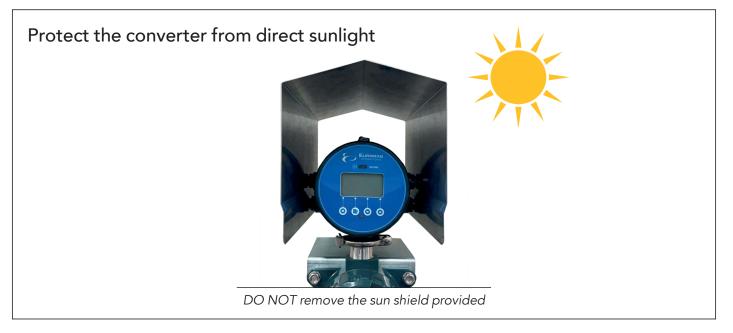

# **VIBRATIONS**

# Do not expose the MC406 converter to excessive vibrations

Install a suitable anti-vibration protection or remote mount the converter