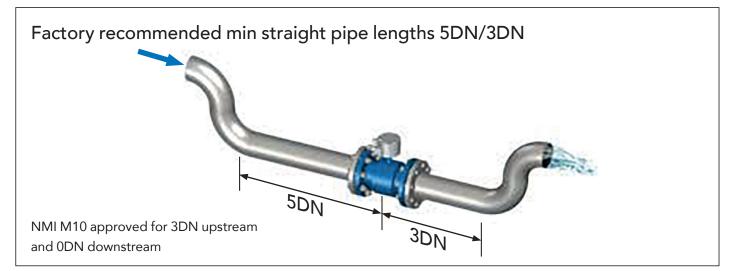

# **MUT2200 SENSOR STRAIGHT PIPE LENGTHS**

#### MC406 + MUT2200 Meter Installation Requirements

Version 1