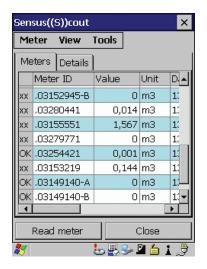

Fast recognition of e.g. plausibility or meter changes by coloured fields

Export of readout data

Filtering of data

Optical readout

Inductive readout

Readout via radio by single address or multiple addresses

## **Description**

SensusREAD is a software for automatic meter readout of meters through the mobile handheld computer PSION WA pro.

It can be chosen between a guided (route) or route planning tool. The guided readout usually is used for billing and readout of a higher quantity of meters. The route planning readout is suitable especially for installation and maintenance services or individual meter reading or lower quantity of meters.