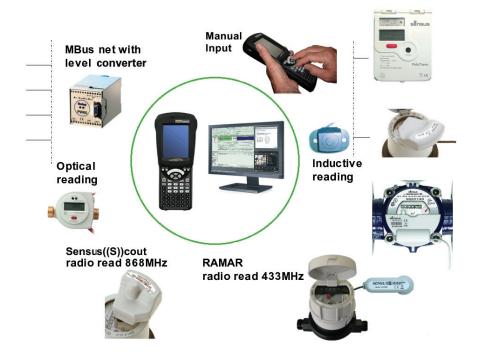

Fast recognition of e.g. plausibility or meter changes by coloured fields

Export of readout data

Filtering of data

Optical readout

Inductive readout

Readout via radio by single address or multiple addresses

M-Bus readout via level converter

#### Handheld

Psion WA pro C handheld for mobile reading with build in radio modem card for Sensus((S))cout

Order No. 18 30 64

Psion WA pro C handheld with build in interface card to connect data coupler

Order No.18 30 65

Psion WA pro C handheld build in radio card for Sensus((S))cout and interface card for data coupler

Order No. 18 30 66

PSION CarKit holder for car usage incl. mounting kit and 12V charge plug electrical cigarette lighter