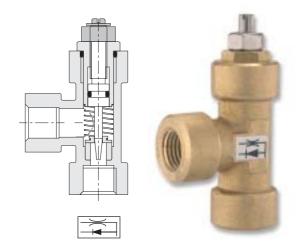

## One-Way Flow Control

This device is a 1-Way adjustable restriction. Flow in the direction of the needle is restricted while flow in the opposite direction is unobstructed. When installed in various control loops it is used for controlling opening or closing speed. Installed together with a standard needle valve, it enables controlling the opening and closing speeds in the same control loop.

## **Technical Data**

Pressure rating: 40 bar (600 psi) Flow factor: Kv 0.85 (Cv 1.0) (in unrestricted flow direction)

Standard materials:

Body: Brass

Needle: Stainless Steel 303 Needle seat: Stainless Steel 303 Spring: Stainless Steel 302 Seal disk: Stainless Steel 304

Seals: NBR

Optional materials:

Metal parts: Stainless Steel 316

Seals: FPM
Ports: 1/4" NPT

Maximum temperature: 80°C (180°F)