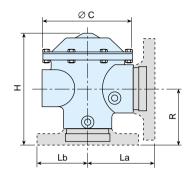

## **Dimensions and Weights**

| Size (mm)   | 2" x 2"  |         | 3" x 2" |         | 3" x 3" | 4" x 3" |         | 4" x 4" |
|-------------|----------|---------|---------|---------|---------|---------|---------|---------|
|             | Threaded | Grooved | Flanged | Grooved | Grooved | Flanged | Grooved | Grooved |
| Н           | 205      | 231     | 235     | 225     | 330     | 295     | 277     | 277     |
| R           | 75       | 101     | 115     | 103     | 125     | 138     | 123     | 123     |
| La          | 75*      | 101     | 135     | 120     | 125     | 168     | 152     | 152     |
| Lb          | 75*      | 101     | 96      | 92      | 125     | 125     | 125     | 152     |
| ØC          | 125      | 125     | 181     | 181     | 160     | 245     | 245     | 245     |
| Weight (kg) | 3.7      | 4.2     | 16.5    | 10.0    | 9.5     | 39.0    | 21.0    | 22.0    |

<sup>\*</sup> Allowable tolerance (3 mm as grooved end connections are screwed into the valve body)