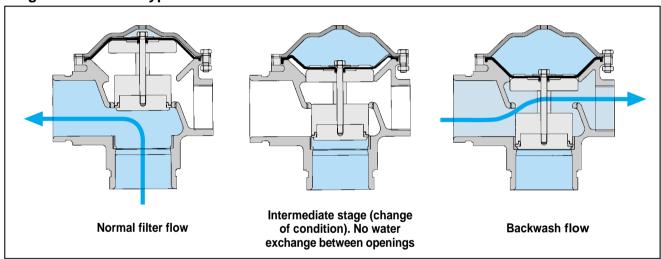

aded | Grooved | Flanged | Grooved | Grooved | Flanged | Grooved | Grooved |
| Н           | 205      | 231     | 235     | 225     | 330     | 295     | 277     | 277     |
| R           | 75       | 101     | 115     | 103     | 125     | 138     | 123     | 123     |
| La          | 75*      | 101     | 135     | 120     | 125     | 168     | 152     | 152     |
| Lb          | 75*      | 101     | 96      | 92      | 125     | 125     | 125     | 152     |
| ØC          | 125      | 125     | 181     | 181     | 160     | 245     | 245     | 245     |
| Weight (kg) | 3.7      | 4.2     | 16.5    | 10.0    | 9.5     | 39.0    | 21.0    | 22.0    |

<sup>\*</sup> Allowable tolerance (3 mm as grooved end connections are screwed into the valve body)

## **OPERATION**Single-Chambered Type



## **Double-Chambered Type**