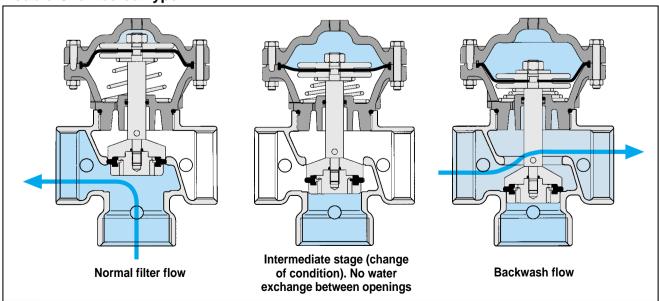

ed | Grooved | Flanged | Grooved | Grooved |
| Н           | 205      | 231     | 235     | 225     | 330     | 295     | 277     | 277     |
| R           | 75       | 101     | 115     | 103     | 125     | 138     | 123     | 123     |
| La          | 75*      | 101     | 135     | 120     | 125     | 168     | 152     | 152     |
| Lb          | 75*      | 101     | 96      | 92      | 125     | 125     | 125     | 152     |
| ØC          | 125      | 125     | 181     | 181     | 160     | 245     | 245     | 245     |
| Weight (kg) | 3.7      | 4.2     | 16.5    | 10.0    | 9.5     | 39.0    | 21.0    | 22.0    |

<sup>\*</sup> Allowable tolerance (3 mm as grooved end connections are screwed into the valve body)

## **OPERATION**Single-Chambered Type



## **Double-Chambered Type**