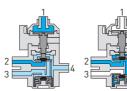

## **Connections**

- 1 Command
- 2 Vent for N.O. Upstream for N.C
- 3 Upstream for N.O Vent for N.C
- 4 Valve Control Chamber

Mode A: Command-Passage Between

3 and 4

Mode B: No Command-Passage Between

2 and 4