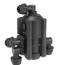

## 54-PZ Plastic, Double Chamber

## **Connections**

- 1 Command
- 2 Vent for N.O. Upstream for N.C
- 3 Upstream for N.O Vent for N.C
- 4 Valve Control Chamber

Mode A: Command-Passage Between

3 and 4

Mode B: No Command-Passage Between

2 and 4