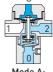

## **Connections**

- 1 Upstream for N.O Vent for N.C
- 2 Control Chamber
- 0 Vent for N.O.
- Upstream for N.C U Command

Mode A: Command-Passage

- Retween 0 and 2
- \* N.O: with top spring (main valve closed)

Mode B: No Command-Passage Retween 1 and 2

\* N.C: with bottom spring (main valve open)

54-PZ / 54-M

3-Way Hydraulic Relay Valves (3W-HRV)

A-29