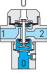

## **Connections**

- 1 Command
- 2 Vent for N.O. Upstream for N.C
- 3 Upstream for N.O Vent for N.C
- 4 Valve Control Chamber

Mode A: Command-Passage Between

3 and 4

Mode B: No Command-Passage Between

2 and 4