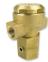

## 54-M Metal, Single Chamber

## **Connections**

- 1 Upstream for N.O Vent for N.C
- 2 Control Chamber
- 0 Vent for N.O.
- Upstream for N.C U Command

Mode A: Command-Passage

- Retween 0 and 2
- \* N.O: with top spring (main valve closed)