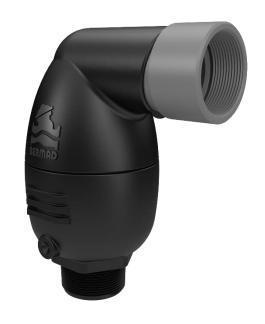

## Ordering guide for C30-P-SP air valves

| Order code       | WW<br>(Waterworks) | Valve size<br>(inches) | Model C30 | P (Material) | SP (surge protection) | Drain plug on lower body | Connection           |
|------------------|--------------------|------------------------|-----------|--------------|-----------------------|--------------------------|----------------------|
| WW-2-C30-P-SP    | WW                 | 2"                     | C30       | Р            | SP                    | 1/4" BSP                 | BSP male             |
| WW-2-C30-P-SP-BD | WW                 | 2"                     | C30       | Р            | SP                    | 1/4" BSP                 | 50mm Flanged table D |
| WW-3-C30-P-SP-BD | WW                 | 3"                     | C30       | Р            | SP                    | 1/4" BSP                 | 80mm Flanged table D |