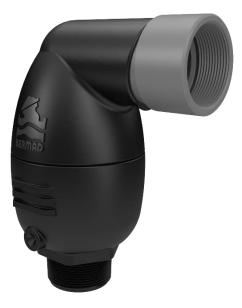

## Ordering guide for C30-P-IP air valves

| Order code       | WW<br>(Waterworks) | Valve size<br>(inches) | Model C30 | P (Material) | IP (surge<br>protection) | Drain plug on<br>lower body | Connection           |
|------------------|--------------------|------------------------|-----------|--------------|--------------------------|-----------------------------|----------------------|
| WW-2-C30-P-IP    | WW                 | 2"                     | C30       | Р            | IP                       | 1/4" BSP                    | BSP male             |
| WW-2-C30-P-IP-BD | WW                 | 2"                     | C30       | Р            | IP                       | 1/4" BSP                    | 50mm Flanged table D |
| WW-3-C30-P-IP-BD | WW                 | 3"                     | C30       | Р            | IP                       | 1/4" BSP                    | 80mm Flanged table D |