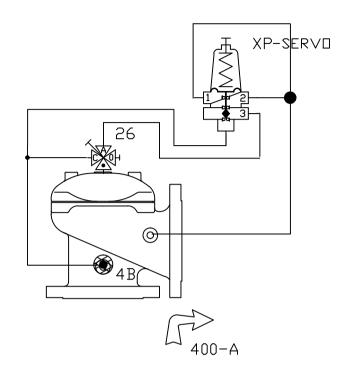

## Valve function

Valve is hydraulic pressure reducing valve with a three way positioning pilot set for reduction. A manual three way tap enables manual closing of the valve or full opening of the valve without the reduction function.

## Suitable for valve sizes 40mm up to 100mm

| Components Valve - 400 Series flanged table D 4B - 1/4" plastic finger filter                     | Not to Scale                                              | Bermad Water Technologies 7 Inglewood Drive , Thomastown , Vic 3074 Ph (03) 9464 5949 Fax (03) 9464 2382 | Drawn by :<br>Date : |
|---------------------------------------------------------------------------------------------------|-----------------------------------------------------------|----------------------------------------------------------------------------------------------------------|----------------------|
| 26 - SAGIV 1/4"  XP - PCAS SERVO 3/2 way pilot  Fittings - Bermad FC series 8mm  Tube - 8mm Tefen | Email Address colin@bermad.com.au  Revision Number / Date | Project: Model No<br>IR-4-G-ASTD-420-XZ-PCAS<br>Pressure Reducing valve                                  | Drawing Number :     |
| Tube - offill refer                                                                               |                                                           |                                                                                                          |                      |