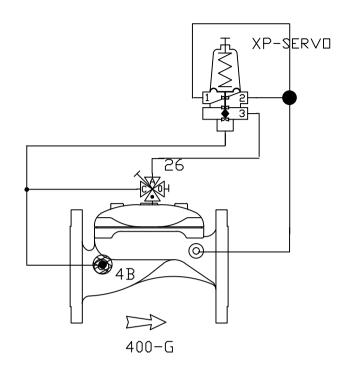

## Valve function

Valve is hydraulic pressure reducing valve with a three way positioning pilot set for reduction. A manual three way tap enables manual closing of the valve or full opening of the valve without the reduction function.

## Suitable for valve sizes 40mm up to 100mm

| Components Valve - 400 Series flanged table D 4B - 1/4" plastic finger filter                     | Not to Scale                                              | Bermad Water Technologies 7 Inglewood Drive , Thomastown , Vic 3074 Ph (03) 9464 5949 Fax (03) 9464 2382 | Drawn by :<br>Date : |
|---------------------------------------------------------------------------------------------------|-----------------------------------------------------------|----------------------------------------------------------------------------------------------------------|----------------------|
| 26 - SAGIV 1/4"  XP - PCAS SERVO 3/2 way pilot  Fittings - Bermad FC series 8mm  Tube - 8mm Tefen | Email Address colin@bermad.com.au  Revision Number / Date | Project: Model No<br>IR-4-G-ASTD-420-XZ-PCAS<br>Pressure Reducing valve                                  | Drawing Number :     |
| Tube - offill refer                                                                               |                                                           |                                                                                                          |                      |