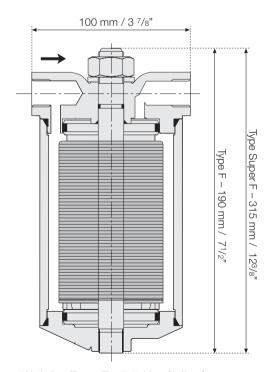

## Large Control Filter types:

Type F - Standard

Type Super F – Double size filter element

Stem: PH-17-4

Filter element: 60 mesh

Ports: 3/8" NPT

Maximum temperature: 80°C (180°F)

Weight: Type F - 2.7 Kg. (6 lbs.) Type Super F - 5.3 Kg. (11.7 lbs.)