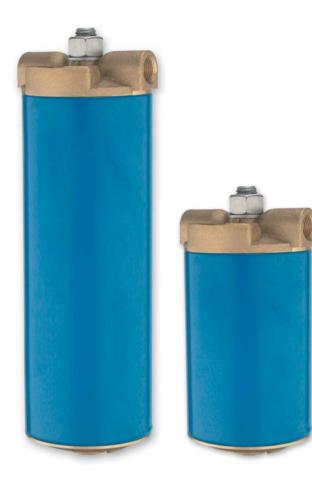

## Large Control Filter

The Large Control Filter is used for filtration of dirty control fluid that would quickly block a smaller filter element. This larger filter increases the reliability of the control valve system and time between maintenance, while minimizing faulty operation.

## Large Control Filter types:

Type F - Standard

Type Super F – Double size filter element