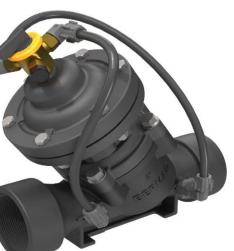

# Valve specifications

100 Series Double chamber plastic control valve 10 bar rated max inlet pressure

### **Standard Features**

Z - 3 way tap