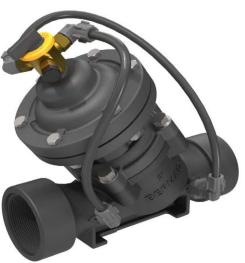

# Valve specifications

100 Series Double chamber plastic control valve 10 bar rated max inlet pressure

### **Standard Features**

Z - 3 way tap