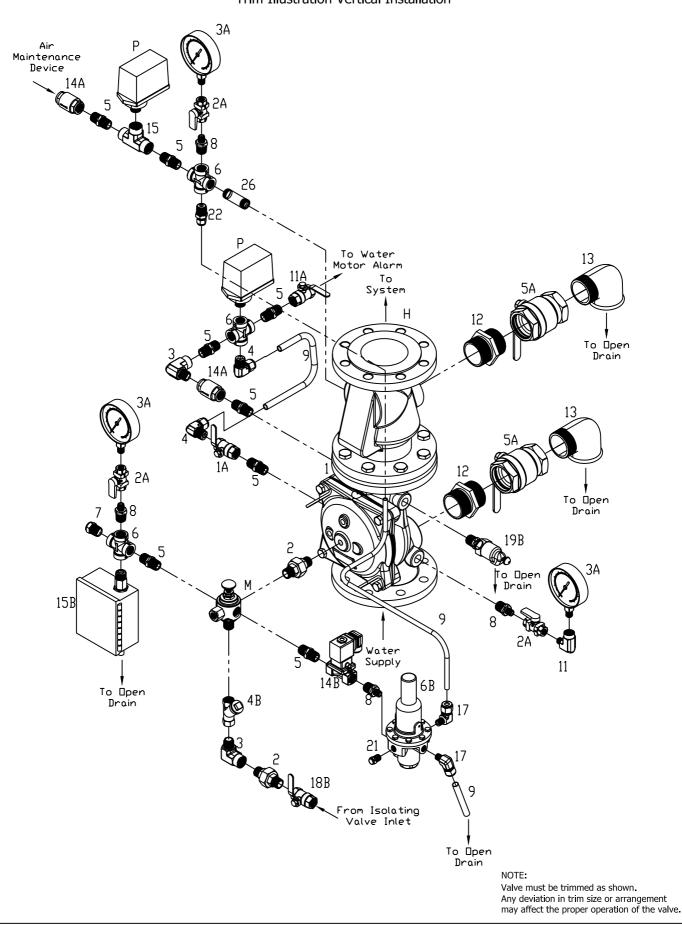

## Bermad Model: 400E 7DM Double Interlock Preaction Electric/Pneumatic Relase System

Trim Illustration Vertical Installation

## Bermad Double Interlock Preaction Electric/Pneumatic Release System Model: FP-400E-7DM / 700E-7DM

**Trim Component List** 

| Item | Description                               | Qty | Note |
|------|-------------------------------------------|-----|------|
| 1    | MAIN DELUGE VALVE                         | 1   |      |
| 2    | UNION 1/2"                                | 2   |      |
| 3    | STREET ELBOW 1/2"                         | 2   |      |
| 4    | MALE ELBOW 1/2"X1/2"                      | 2   |      |
| 5    | NIPPLE 1/2"                               | 8   |      |
| 6    | CROSS 1/2"                                | 3   |      |
| 7    | SQUARE PLUG 1/2"                          | 1   |      |
| 8    | REDUCING NIPPLE 1/2"X1/4"                 | 4   |      |
| 9    | TUBE 1/2"                                 | 1   |      |
| 11   | STREET ELBOW 1/4"                         | 1   |      |
| 12   | DRAIN NIPPLE 3/4"                         | 2   | 4    |
| 13   | DRAIN ELBOW 3/4"                          | 2   | 4    |
| 14   | NIPPLE 1/2"X3.5"                          | 1   |      |
| 15   | FEMALE TEE 1/2"                           | 1   |      |
| 17   | MALE ELBOW 1/2"X1/4"                      | 2   |      |
| 21   | MALE PIPE PLUG 1/4"                       | 2   |      |
| 22   | MALE CONNECTOR 1/2"X1/2"                  | 1   |      |
| 1A   | ALARM TEST VALVE 1/2"                     | 1   |      |
| 2A   | GAUGE VALVE 1/4"                          | 3   |      |
| 3A   | PRESSURE GAUGE 4"                         | 3   | 2    |
| 4B   | PRIMING STRAINER 1/2"                     | 1   |      |
| 5A   | DRAIN VALVE - 3/4" BALL VALVE             | 2   | 1,4  |
| 6B   | PORV PRESSURE OPERATED RELIEF VALVE 2-WAY | 1   |      |
| 11A  | ALARM SHUTOFF VALVE - 1/2" BALL VALVE     | 1   |      |
| 14A  | CHECK VALVE 1/2"                          | 2   |      |
| 14B  | SOLENOID VALVE 1/2" ASCO 8210G207         | 1   | 5    |
| 15B  | MANUAL EMERGENCY RELEASE MODEL-D          | 1   | 1    |
| 18B  | PRIMING VALVE - 1/2" BALL VALVE           | 1   |      |
| 19B  | DRIP CHECK                                | 1   | 5    |
| Н    | CHECK VALVE SWING TYPE 2" - 10"           | 1   | 5    |
| М    | MANUAL RESET DEVICE ASSY.                 | 1   | 5    |

## **Optional System Items:**

| optional dystom items. |                   |   |   |  |  |
|------------------------|-------------------|---|---|--|--|
| Р                      | PRESSURE SWITCH   | 5 | 1 |  |  |
| W                      | WATER MOTOR ALARM | 5 | 1 |  |  |

## Notes:

- (1) Shall be UL Listed in accordance with UL 258
- (2) Shall be UL Listed in accordance with UL 393
- (3) Shall be UL Listed in accordance with UL  $\,753$

(4) For 2": 3/4" Drain Valve

For 2½" &3": 1½" Drain Valve For 4" and larger: 2" Drain Valve

- (5) Shall be UL Listed for fire protection service
- (6) Construction material Brass/S.S 316 or corrosion resistant equivalent